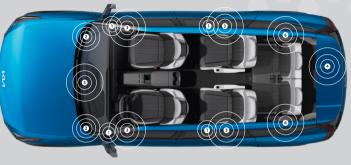

### **KIA EV9, 14 SPEAKERS**

## TWEETER

High audible frequencies, covering the upper limit of human hearing.

6

### MIDRANGE

SUBWOOFER

Middle audio frequencies, covering human speech and most musical instruments.

WOOFER

Low frequencies for punchy, tight bass and drums.

### CENTRE CHANNEL

Large and stable soundstage in all locations.

Life-like sense of immersion.

Optimal bass response

in all listening locations.

Information correct at time of publication.

Find out more about our technologies, visit meridian-audio.com