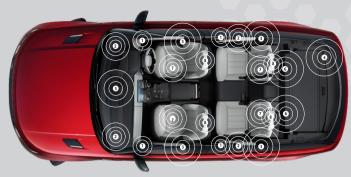

# RANGE ROVER, 15 SPEAKERS POWERED BY A 400 WATT AMPLIFIER

1 TWEETER

High audible frequencies, covering the upper limit of human hearing.

WOOFER
Low frequencies for punchy,

5 CENTRE CHANNEL (Tweeter and midrange combination)

tight bass and drums.

Large and stable soundstage in all locations.

2 MIDRANGE

Middle audio frequencies, covering human speech and most musical instruments.

SUBWOOFER

Optimal bass response in all listening locations.