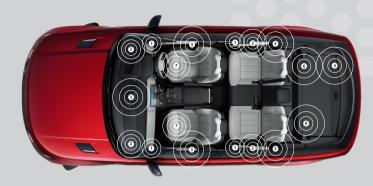

# RANGE ROVER, 19 SPEAKERS POWERED BY A 800 WATT AMPLIFIER

1 TWEETER

High audible frequencies, covering the upper limit of human hearing.

3 WOOFER

Low frequencies for punchy, tight bass and drums.

5 CENTRE CHANNEL
(Tweeter and midrange combination)
Large and stable soundstage in
all locations.

7 HEIGHTS

Natural immersion with threedimensional spaciousness. 2 MIDRANGE

Middle audio frequencies, covering human speech and most musical instruments.

4 SUBWOOFER

Optimal bass response in all listening locations.

6 SURROUNDS

Life-like sense of immersion.

Find out more about our technologies, visit meridian-audio.com

Meridian's partnership with Land Rover celebrates the finest in British luxury and refined capabilities. Together we break the boundaries of the in-car audio experience using precision digital technologies to create an authentic audio experience for all passengers. Our Trifield 3D technology delivers a personal and unique musical performance of unrivalled standards.