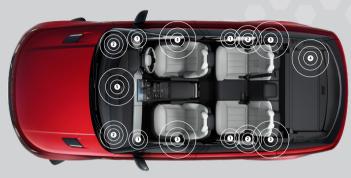

# RANGE ROVER, 15 SPEAKERS POWERED BY A 400 WATT AMPLIFIER

1 TWEETER

High audible frequencies, covering the upper limit of human hearing.

WOOFER
Low frequencies for punchy,

5 CENTRE CHANNEL (Tweeter and midrange combination)

tight bass and drums.

Large and stable soundstage in all locations.

2 MIDRANGE

Middle audio frequencies, covering human speech and most musical instruments.

SUBWOOFER

Optimal bass response in all listening locations.