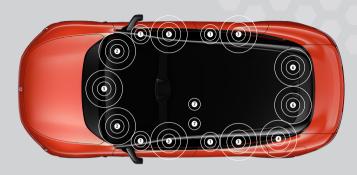

# AVATR 06 PREMIUM SOUND SYSTEM, 16 SPEAKERS POWERED BY A 1408 WATT AMPLIFIER

1 TWEETER

High audible frequencies, covering the upper limit of human hearing.

3 WOOFER

Low frequencies for punchy, tight bass and drums.

5 CENTRE CHANNEL (Midrange)

Large and stable soundstage in all locations.

7 HEADREST

Two speakers create localised surround content and provides even greater levels of immersion.

2 MIDRANGE

Middle audio frequencies, covering human speech and most musical instruments.

4 SUBWOOFER

Optimal bass response in all listening locations.

6 SURROUNDS

Life-like sense of immersion.

Find out more about our technologies, visit meridian-audio.com

Information correct at time of publication