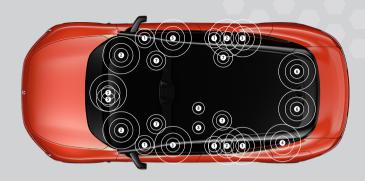

# AVATR 06 HIGH END SOUND SYSTEM, 25 SPEAKERS POWERED BY A 2016 WATT AMPLIFIER

1 TWEETER

High audible frequencies, covering the upper limit of human hearing.

3 WOOFER

Low frequencies for punchy, tight bass and drums.

5 CENTRE CHANNEL (Tweeter and midrange combination)

Large and stable soundstage in all locations.

7 HEADREST

Two speakers create localised surround content and provides even greater levels of immersion.

2 MIDRANGE

Middle audio frequencies, covering human speech and most musical instruments.

4 SUBWOOFER

Optimal bass response in all listening locations.

6 SURROUNDS

Life-like sense of immersion.

Find out more about our technologies, visit meridian-audio.com